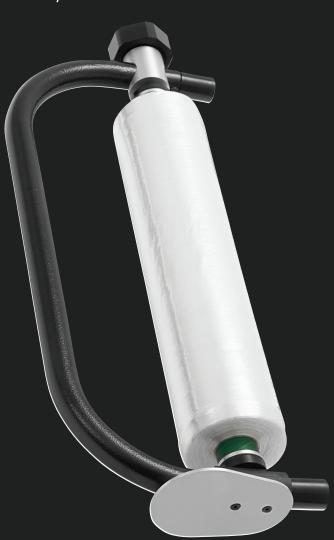

## IT'S AS CLOSE TO MACHINE WRAPPING AS YOU CAN GET BY HAND.

The Signet Bolt combines an innovative hand wrapper and a powerful 5um pre-stretched film, to deliver a consistent, machine-like wrap tension and a more sustainable film solution.

The ultra-lightweight wrapper and easy to use tensioning system makes achieving a perfectly wrapped pallet every time a sure thing... so you can wrap like a machine.