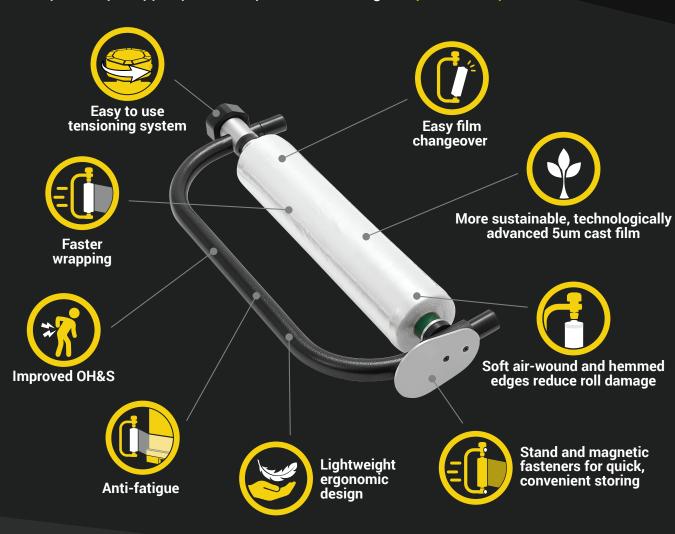

## IT'S AS CLOSE TO MACHINE WRAPPING AS YOU CAN GET BY HAND.

The Signet Bolt combines an innovative hand wrapper and a powerful 5um pre-stretched film, to deliver a consistent, machine-like wrap tension and a more sustainable film solution.

The ultra-lightweight wrapper and easy to use tensioning system makes achieving a perfectly wrapped pallet every time a sure thing... so you can wrap like a machine.

#### Consistent Wrap Tension

The Signet Bolt's easy to use tensioning system helps you achieve consistent wrap tension every time.

#### Plastic Reduction

The advanced 5um pre-stretched film provides incredible pallet stability and protection while using significantly less film.

#### **Improved OH&S**

The ergonomic, ultra-lightweight design of the Signet Bolt wrapper reduces wrapping fatigue and injuries.

#### **Storing**

The Signet Bolt comes fitted with magnetic fasteners and a stand to make storing the Bolt easy!