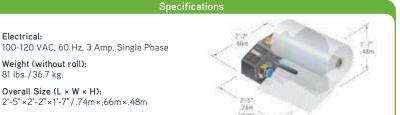

#### INSTASHEETER™ 3N **CONVERTING SYSTEM**

At the touch of a button, the Instasheeter™ Converting

Weight (without roll): 81 lbs./36.7 kg. Overall Size (L  $\times$  W  $\times$  H):

System cuts custom sheets of NewAir I.B.® material that provide excellent cushioning or blocking and bracing.