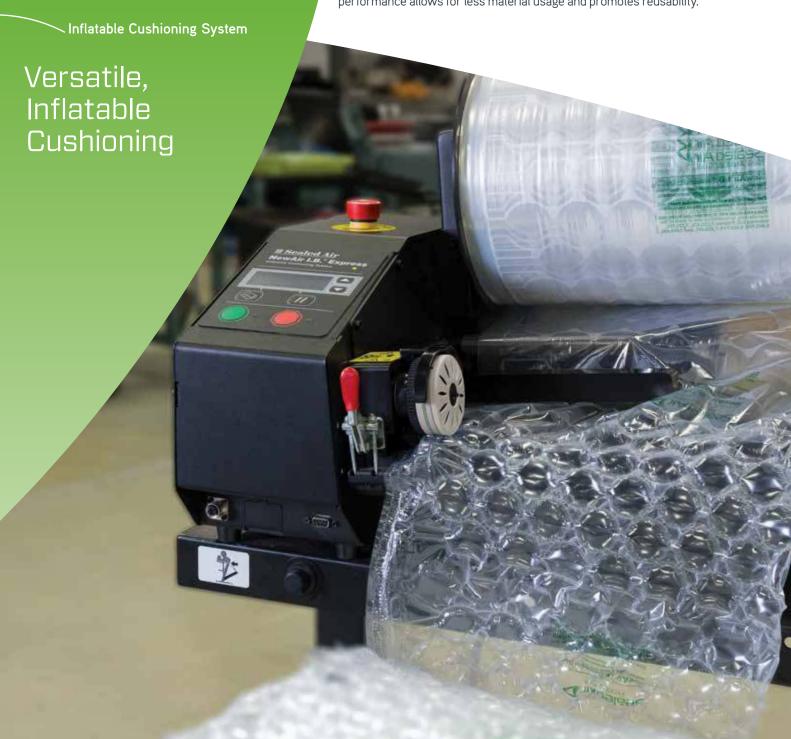

The NewAir I.B.® Express inflatable cushioning system quickly produces Barrier Bubble® material at 55 ft. per minute in 12" and 24" film widths—fast enough to keep up with the most demanding packaging operations. Superior performance allows for less material usage and promotes reusability.

## **NewAir I.B.**<sup>®</sup> **Express**

Inflatable Cushioning System

# Versatile, Inflatable Cushioning

## TINY FOOTPRINT. ENORMOUS PRODUCTION

The NewAir I.B.® Express inflatable cushioning system produces inflatable cushioning material at speeds up to 55 linear feet per minute. Available in two different film widths, 12 and 24 inches, a variety of standard and premium film options as well as Anti-Static film. The NewAir I.B.® Express System has a compact footprint (less than 6 sq. ft) that works well in cellular packaging environments.