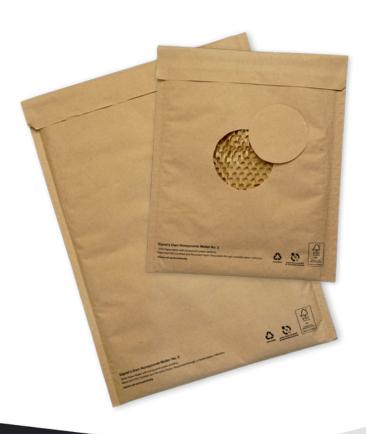

## **PADDED MAILERS**

Signet's Own Honeycomb Padded Mailers are the perfect eco-friendly alternative to traditional plastic bubble mailers. Crafted from FSC certified recycled kraft paper, the unique inner honeycomb cushioning ensures that your items are well protected during transit, eliminating the need for additional internal protective packaging.

## Outer Layer 70gsm brown kraft paper with 30% recycled content. FSC Certified. Inner Layer 70gsm brown kraft paper with 30% recycled content. FSC Certified. Inner Padding 1 layer of 80gsm die-cut

PAPER SPECIFICATIONS

honeycomb paper with 30% recycled content.

FSC Certified.