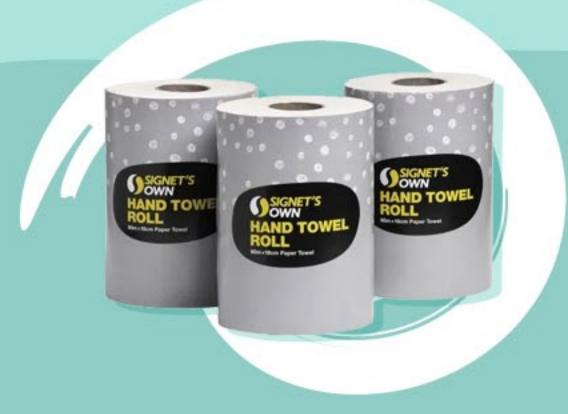

#### Signet's Own Hand **Towel Roll**

- Large footprint More paper towel on a roll
- than most packs of folded hand towels Less changeovers
- Users have the freedom to choose the amount of
- hand towel required quickly Suitable for high usage

16 rolls per

carton

Continuous roll,

length required

users can

choose the

 $180 \text{mm} (W) \times 90 \text{m} (L)$ 