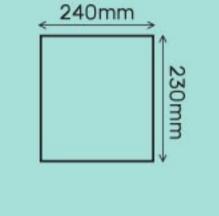

t create a 'Z' shape, designed to open the towel when dispensed and only dispense one towel at a time to minimise waste.

# WHICHHANDTOWE ISRIGHT FOR YOU?



#### Signet's Own Compact **Hand Towel**

- Has the smallest footprint of the folded towel range
- Perfect for low traffic areas or when space is limited.
- Required Dispenser: Item #36271

#### **QUANTITY**

120 sheets per pack

20 packs per carton

#### **FOLDED WIDTH**

50mm



#### **SHEET SIZE**

 $200\text{mm}(W) \times 250\text{mm}(L)$ 





## The next step up in

### **Hand Towel**

Signet's Own Optimum

- folded towels with a medium size footprint Largest sheet size of the
- folded towels.
- Required Dispenser: Item #36276
- 150 sheets per pack
- 16 packs per carton

## 60-65mm



 $240\text{mm}(W) \times 230\text{mm}(L)$ 





### **SHOP NOW**

### **Hand Towel**

Signet's Own Slimline

- Regarded as the most popular folded hand towel in our range Has the largest footprint
- for folded hand towels and the highest capacity Suitable for high traffic
- areas.
- Required Dispenser: Item #36273

### pack

250 sheets per

16 packs per carton



76-80mm

 $230mm(W) \times 230mm(L)$ 





#### Signet's Own Hand **Towel Roll**

- Large footprint More paper towel on a roll
- than most packs of folded hand towels Less changeovers
- Users have the freedom to choose the amount of
- hand towel required quickly Suitable for high usage

16 rolls per

carton

Continuous roll,

length required

users can

choose the

 $180 \text{mm} (W) \times 90 \text{m} (L)$ 





# areas

- Required Dispenser: Item #10356
- Signet's Own
-