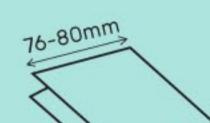

### pack

250 sheets per

16 packs per carton

76-80mm

 $230mm(W) \times 230mm(L)$ 