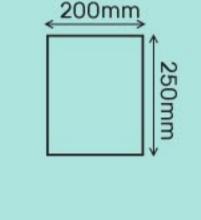

s are ideal for bathrooms and kitchen areas where there is limited space available. Also, as they are dispensed one sheet at a time it can help you manage waste and overuse.

TIP! Signet only supplies and recommends Multifold hand towels. Multifold towels or Z fold towels have an extra fold that create a 'Z' shape, designed to open the towel when dispensed and only dispense one towel at a time to minimise waste.

# WHICHHANDTOWE ISRIGHT FOR YOU?



#### Signet's Own Compact **Hand Towel**

- Has the smallest footprint of the folded towel range
- Perfect for low traffic areas or when space is limited.
- Required Dispenser: Item #36271

#### **QUANTITY**

120 sheets per pack

20 packs per carton

#### **FOLDED WIDTH**

50mm



#### **SHEET SIZE**

 $200\text{mm}(W) \times 250\text{mm}(L)$ 





## The next step up in

### **Hand Towel**

Signet's Own Optimum

- folded towels with a medium size footprint Largest sheet size of the
- folded towels.
- Required Dispenser: Item #36276
- 150 sheets per pack
- 16 packs per carton

## 60-65mm



 $240\text{mm}(W) \times 230\text{mm}(L)$ 





### **SHOP NOW**

### **Hand Towel**

Signet's Own Slimline

- Regarded as the most popular folded hand towel in our range Has the largest footprint
- for folded hand towels and the highest capacity Suitable for high traffic
- areas.
- Required Dispenser: Item #36273

### pack

250 sheets per

16 packs per carton



76-80mm

 $230mm(W) \times 230mm(L)$ 





#### Signet's Own Hand **Towel Roll**

- Large footprint More paper towel on a roll
- than most packs of folded hand towels Less changeovers