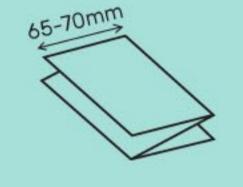

towels or Z fold towels have an extra fold that create a 'Z' shape, designed to open the towel when dispensed and only dispense one towel at a time to minimise waste.

# WHICHHANDTOWE ISRIGHT FOR YOU?



#### Signet's Own Compact **Hand Towel**

- Has the smallest footprint of the folded towel range
- Perfect for low traffic areas or when space is limited.
- Required Dispenser: Item #36271

#### **QUANTITY**

120 sheets per pack

20 packs per carton

#### **FOLDED WIDTH**

50mm



#### **SHEET SIZE**

 $200\text{mm}(W) \times 250\text{mm}(L)$ 





## The next step up in

### **Hand Towel**

Signet's Own Optimum

- folded towels with a medium size footprint Largest sheet size of the
- folded towels.
- Required Dispenser: Item #36276
- 150 sheets per pack
- 16 packs per carton

## 60-65mm



 $240\text{mm}(W) \times 230\text{mm}(L)$ 





### **SHOP NOW**

### **Hand Towel**

Signet's Own Slimline

- Regarded as the most popular folded hand towel in our range Has the largest footprint
- for folded hand towels and the highest capacity Suitable for high traffic
- areas.
- Required Dispenser: Item #36273

### pack

250 sheets per

16 packs per carton



76-80mm

 $230mm(W) \times 230mm(L)$ 





#### Signet's Own Hand **Towel Roll**

- Large footprint More paper towel on a roll
- than most packs of folded hand towels Less changeovers
- Users have the freedom to choose the amount of
- hand towel required quickly Suitable for high usage

16 rolls per

carton

Continuous roll,

length required

users can

choose the

 $180 \text{mm} (W) \times 90 \text{m} (L)$ 





# areas

- Req