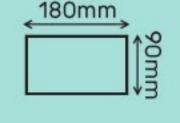

16 rolls per

carton

Continuous roll,

length required

users can

choose the

 $180 \text{mm} (W) \times 90 \text{m} (L)$ 