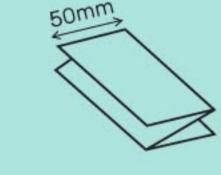

TIP! Signet only supplies and recommends Multifold hand towels. Multifold towels or Z fold towels have an extra fold that create a 'Z' shape, designed to open the towel when dispensed and only dispense one towel at a time to minimise waste.

#### **FOLDED WIDTH**

50mm