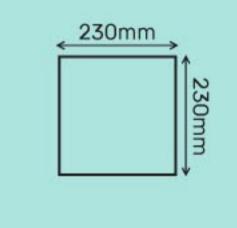

### pack

250 sheets per

16 packs per carton

76-80mm

 $230mm(W) \times 230mm(L)$ 