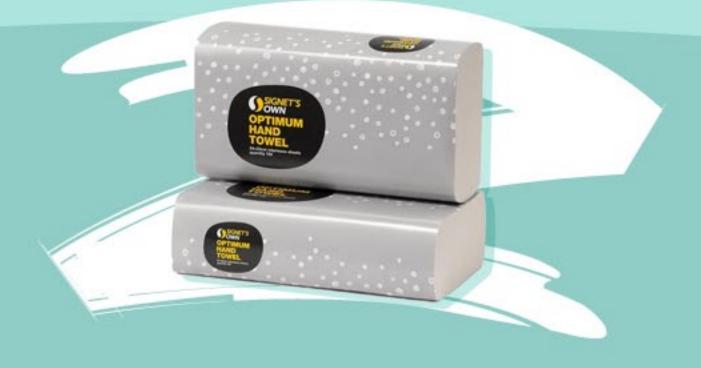

## The next step up in

### **Hand Towel**

Signet's Own Optimum

- folded towels with a medium size footprint Largest sheet size of the
- folded towels.
- Required Dispenser: Item #36276
- 150 sheets per pack
- 16 packs per carton

## 60-65mm

 $240\text{mm}(W) \times 230\text{mm}(L)$ 