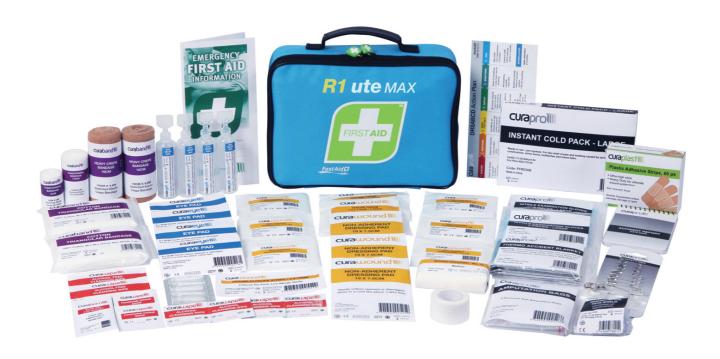

# R1 | Ute Max Kit

#### R1 Vehicle 1-10 Persons

### Contents List - Code: FAR1U30

## **R1 Vehicle 1-10 Persons**

## R1 | Ute Max Kit

| ADHESIVE STRIPS, PLASTIC, 72 X 19MM, PK50                         | 1 |  |
|-------------------------------------------------------------------|---|--|
| ANTISEPTIC ALCOHOL WIPE/SWAB, STERILE                             |   |  |
| ANTISEPTIC WIPE/SWAB, STEROWIPE, NON-STING, ALCOHOL FREE, STERILE | 2 |  |
| HYDROGEL BURN GEL SACHET, 3.5G                                    | 1 |  |
| COLD PACK, INSTANT, LARGE BOXED                                   | 1 |  |
| CONFORMING BANDAGE, 5CM, WHITE                                    | 1 |  |
| CONFORMING BANDAGE, 7.5CM, WHITE                                  | 1 |  |
| CREPE BANDAGE, HEAVY, 10CM, BROWN                                 | 2 |  |
| EYE PADS, STERILE, PK1                                            | 2 |  |
| EYEWASH AMPOULE, 30ML                                             | 2 |  |
| FORCEPS, SPLINTER, STAINLESS STEEL, 12.5CM                        | 1 |  |
| GAUZE SWAB 7.5 X 7.5CM PK 5                                       | 2 |  |
| GLOVES, DISPOSABLE, LARGE (2/PACK)                                | 2 |  |
| LARGE PLASTIC BAG, RESEALABLE, 230 X 305MM                        | 1 |  |
| CPR FLOWCHART. WALLET SIZE                                        | 1 |  |
| EMERGENCY FIRST AID INFORMATION BOOKLET. FOLD OUT DL SIZE         | 1 |  |
| LEAFLET SNAKE & SPIDER BITE INSTRUCTIONS                          | 1 |  |
| MEDIUM PLASTIC BAG, RESEALABLE, 150 X 230MM                       | 1 |  |
| NON-ADHERENT DRESSING, 10CM X 7.5CM STERILE                       | 2 |  |
| NON ADHERENT DRESSING, 5X5CM                                      | 2 |  |
| NOTEBOOK WITH PENCIL                                              | 1 |  |
| PAPER TAPE, 2.5CM X 9M, HYPO-ALLERGENIC WHITE                     | 1 |  |
| POVI IODINE SWABS                                                 | 2 |  |
| RESCUE / THERMAL BLANKET SILVER SPACE                             | 1 |  |
| CPR FACE SHIELD, DISPOSABLE WITH NON-RETURN VALVE                 | 1 |  |
| SAFETY PINS CARD OF 12 ASSORTED                                   | 1 |  |
| SCISSORS, STAINLESS STEEL, 12.5CM, SHARP/BLUNT                    | 1 |  |
| SMALL PLASTIC BAG, RESEALABLE, 100 X 125MM                        | 1 |  |
| SPLINTER PROBE, 4CM, DISPOSABLE                                   | 5 |  |
| TRIANGULAR BANDAGE, COTTON, LARGE, 110CM                          | 2 |  |
| WOUND CLOSURE STRIPS, 6X75MM,                                     | 1 |  |
| WOLIND DRESSING #14 STERILE                                       | 1 |  |