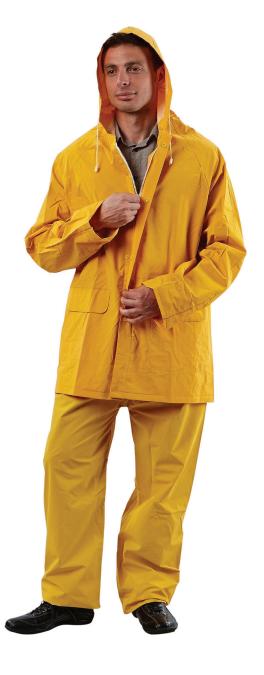

### **PVC 3/4 Length Rain Jackets**

| Size  | To Fit<br>Chest | Order<br>Item No. |
|-------|-----------------|-------------------|
| S     | 88cm            | 34559             |
| М     | 93cm            | 45720             |
| L     | 98cm            | 34560             |
| XL    | 103cm           | 10881             |
| XXL   | 108cm           | 10884             |
| XXXL  | 113cm           | 10889             |
| XXXXL | 118cm           | 37498             |

- Highly visible waterproof coat keeps workers safe, dry and insulated
- Press stud stormtrap front prevents leaking
- Adjustable cuffs makes raincoat suitable for various arm lengths

## **PVC Rain Pants**

| Size  | To Fit<br>Waist | To Fit<br>In-Leg | Order<br>Item No. |
|-------|-----------------|------------------|-------------------|
| S     | 82cm            | 73cm             | 34561             |
| М     | 90cm            | 75cm             | 34562             |
| L     | 98cm            | 77cm             | 34563             |
| XL    | 104cm           | 79cm             | 10882             |
| XXL   | 110cm           | 81cm             | 10888             |
| XXXL  | 116cm           | 83cm             | 10873             |
| XXXXL | 122cm           | 85cm             | 37499             |

- Elastic waist and ankle
- Pocket slots allow access to pockets in clothing underneath
- Bright yellow PVC is highly visible in low light and wet conditions